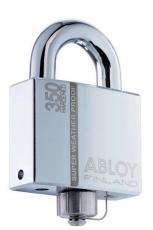

## **Product description**

Extra strong steel padlock.

Heavy extra-strong high security padlock, key can be removed only in locked position.

## Overview of Advantages

- Durable construction for harsh environment Shackle sealed and weather seal cap for keyhole
- Suitable for extra high security applications, like shipping containers, railway wagons, trucks, warehouses, etc.