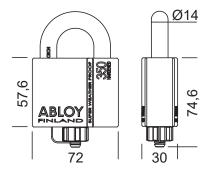

## Technical data

| Available key systems                                                 | ABLOY SENTRY, ABLOY PROTEC, ABLOY PROTEC <sup>2</sup>                                                    |
|-----------------------------------------------------------------------|----------------------------------------------------------------------------------------------------------|
| Body                                                                  | Made of steel, case hardened, bright chrome (Cr) plated                                                  |
| Body size                                                             | $72 \times 30 \times 58$ mm (width x thickness x height)                                                 |
| Shackle                                                               | Diameter 14 mm, heights 25 mm and 50 mm, material case hardened boron steel, bright chromium (Cr) plated |
| Security grading: EN 12320:2012<br>SENTRY (B), SENTO (Z), PRTOEC2 (T) | Grade 5, SSFN014 Grade 4                                                                                 |
| Weight                                                                | 1.05kg                                                                                                   |