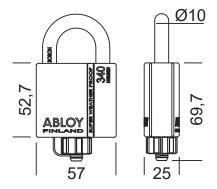

## Technical data

| Available key systems                                                 | ABLOY SENTRY, ABLOY PROTEC, ABLOY PROTEC <sup>2</sup>                                                    |
|-----------------------------------------------------------------------|----------------------------------------------------------------------------------------------------------|
| Body                                                                  | Made of steel, case hardened, bright chrome (Cr) plated                                                  |
| Body size                                                             | 57 x 25 x 53 mm<br>(width x thickness x height)                                                          |
| Shackle                                                               | Diameter 10 mm, heights 25 mm and 50 mm, material case hardened boron steel, bright chromium (Cr) plated |
| Security grading: EN 12320:2012<br>SENTRY (B), SENTO (Z), PRTOEC2 (T) | Grade 4, SSFN014 Grade 3                                                                                 |
| Weight                                                                | 0.65kg                                                                                                   |