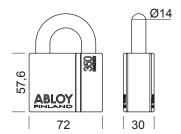

## Technical data

| Available key systems                                                 | ABLOY SENTRY, ABLOY PROTEC, ABLOY PROTEC <sup>2</sup>                                                    |
|-----------------------------------------------------------------------|----------------------------------------------------------------------------------------------------------|
| Body                                                                  | Made of steel, case hardened, bright chrome (Cr) plated                                                  |
| Body size                                                             | 72 x 30 x 58 mm<br>(width x thickness x height)                                                          |
| Shackle                                                               | Diameter 14 mm, heights 25 mm and 50 mm, material case hardened boron steel, bright chromium (Cr) plated |
| Security grading: EN 12320:2012<br>SENTRY (B), SENTO (Z), PRTOEC2 (T) | Grade 5, SSFN014 Grade 4                                                                                 |
| Weight                                                                | 0.93 kg                                                                                                  |