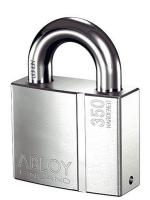

## **Product description**

Extra strong steel padlock

Heavy extra-strong high security padlock, key can be removed only in locked position.

## Overview of Advantages

- Durable construction even in harsh environment Shackle sealed

- $\cdot \ \, \text{Suitable for extra high security applications, like shipping containers, railway wagons, trucks,} \\$ arehouses, etc.