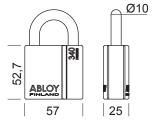

## Technical data

| Available key systems                                                 | ABLOY SENTRY, ABLOY PROTEC, ABLOY PROTEC <sup>2</sup>                                                    |
|-----------------------------------------------------------------------|----------------------------------------------------------------------------------------------------------|
| Body                                                                  | Made of steel, case hardened, bright chrome (Cr) plated                                                  |
| Body size                                                             | 57 x 25 x 53 mm<br>(width x thickness x height)                                                          |
| Shackle                                                               | Diameter 10 mm, heights 25 mm and 50 mm, material case hardened boron steel, bright chromium (Cr) plated |
| Security grading: EN 12320:2012<br>SENTRY (B), SENTO (Z), PRTOEC2 (T) | Grade 4, SSFN014 Grade 3                                                                                 |
| Weight                                                                | 0.53 kg                                                                                                  |