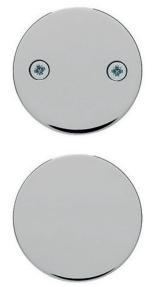

Abloy Oy Wahlforssinkatu 20 P.O. Box 108 FI-80101 Joensuu, Finland | Tel. +358 20 599 2501 | abloy.com

**Product description** Cover plate for Scandinavian range interior doors.