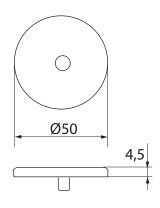

Abloy Oy Wahlforssinkatu 20 P.O. Box 108 FI-80101 Joensuu, Finland | Tel. +358 20 599 2501 | abloy.com

**Product description** Cover plate for Scandinavian range interior doors.

## Technical data

| lecinicatuata             |                                                                                     |
|---------------------------|-------------------------------------------------------------------------------------|
| Material                  | Zinc                                                                                |
| Available plating options | Chome (Cr)<br>Satin chrome (HCr)<br>Antimicrobial-coating ACTIVE<br>Val/Mus/Har/Gra |
| Weight                    | 0,08kg                                                                              |