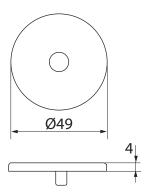

## Technical data

| Material                  | Steel or brass                                                                                                        |
|---------------------------|-----------------------------------------------------------------------------------------------------------------------|
| Available plating options | Chome (Cr) Satin chrome (HCr) Polished brass (KiLa) Brushed brass (HaLa) Antimicrobial-coating ACTIVE Val/Mus/Har/Gra |
| Weight                    | 0,04kg                                                                                                                |
|                           | o,e mg                                                                                                                |