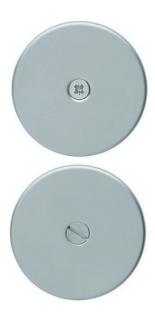

## Cover plate pair

**Product description**Cover plate for Scandinavian range interior doors.