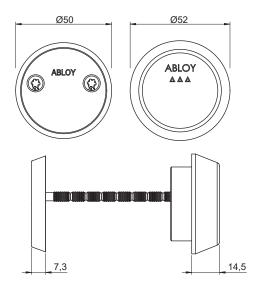

## ABLOY® LA207 Cover plate

## Technical data

| Available plating options | Bright chrome (Cr),<br>Satin chrome (HCr) |
|---------------------------|-------------------------------------------|
| Weight                    | 0,31 kg                                   |