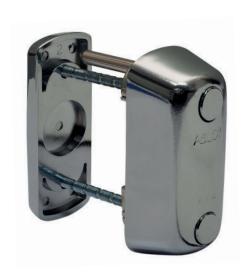

## ABLOY® LA205 Cover plate





## Technical data

| Bright chrome (Cr),<br>Satin chrome (HCr),                                                                   |
|--------------------------------------------------------------------------------------------------------------|
| Brushed nickel (NiHa),<br>Antimicrobial painted ACTIVE Val (white)/<br>Mus (black)/Har (gray)/Gra (graphite) |
| 0,46 kg                                                                                                      |
| М                                                                                                            |

This content is protected by Intellectual Property Rights Laws. The title to the content shall not pass to you, and instead shall remain with Abloy Oy or a third party holding the title. Abloy develops continuou