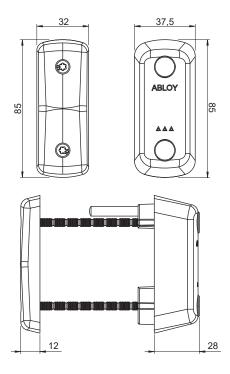

## ABLOY® LA205 Cover plate

## Technical data

| Bright chrome (Cr),<br>Satin chrome (HCr),                                                                   |
|--------------------------------------------------------------------------------------------------------------|
| Brushed nickel (NiHa),<br>Antimicrobial painted ACTIVE Val (white)/<br>Mus (black)/Har (gray)/Gra (graphite) |
| 0,46 kg                                                                                                      |
| М                                                                                                            |