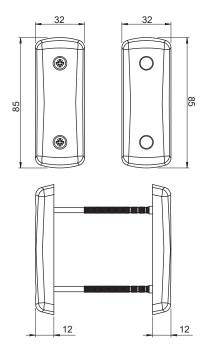

## ABLOY® LA204 Cover plate

## Technical data

| Available plating options | Bright chrome (Cr),<br>Satin chrome (HCr),<br>Brushed nickel (NiHa),<br>Antimicrobial painted ACTIVE Val (white)/ |
|---------------------------|-------------------------------------------------------------------------------------------------------------------|
|                           | Mus (black)/Har (gray)/Gra (graphite)                                                                             |
| Weight                    | 0,10 kg                                                                                                           |