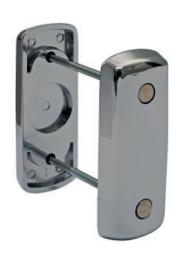

## ABLOY® LA204 Cover plate

## Technical data

| Available plating options | Bright chrome (Cr),<br>Satin chrome (HCr),<br>Brushed nickel (NiHa),<br>Antimicrobial painted ACTIVE Val (white)/ |
|---------------------------|-------------------------------------------------------------------------------------------------------------------|
|                           | Mus (black)/Har (gray)/Gra (graphite)                                                                             |
| Weight                    | 0,10 kg                                                                                                           |