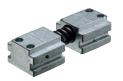

## Concealed non-handed cam action door closer and sliding arm DC892/DC893

**Product description**Thanks to the cam construction DC840 is extremely light to open. Suitable for 50 mm doors, internal, external and fire doors.
Recommended to use with ABLOY FD480 series fire door closing systems.

#### **Overview of Advantages**

- CE certified with sliding arm
  Adjustable closing force size EN 1-5 with sliding arm according EN1154
  Operating temperature range: -15°C...+45°C
  Separate adjusting valves for closing and latching speed
  Anodized aluminium door closer body
  Maximum door weight 100 kg and door width 1250 mm with sliding arm installation
- · Also available with extended +4 and +8 mm spindle upon request