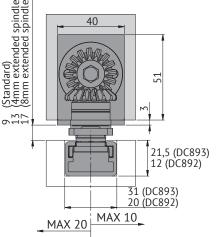

### Sliding arm DC893

Can be used with DC152 hold open device and/or DC153 opening damper

- DC892 = 12 mm DC893 = 21.5 mm
- With DC892 75 / 79 / 83 mm With DC893 84.5 / 88.5 / 92.5 mm

### Installation

(Amm extended spindle)

(Bmm extended spindle)

(Bmm extended spindle)

(Comparison of the property of the pro

This content is protected by Intellectual Property Rights Laws. The title to the content shall not pass to you, and instead shall remain with Abloy Oy or a third party holding the title. Abloy develops continuously the products and solutions offered. Therefore, the information contained in the document is subject to change without notice. ABLOY PROVIDES THIS CONTENT ON AN "AS IS" BASIS WITHOUT ANY WARRANTIES OF ANY KIND, EXPRESS, IMPLIED, OR STATUTORY."