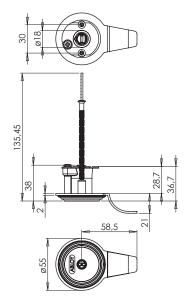

## Technical data

| Available key systems     | ABLOY PROTEC, ABLOY PROTEC <sup>2</sup> , ABLOY NOVEL               |
|---------------------------|---------------------------------------------------------------------|
| Available plating options | Bright chrome (Cr),<br>Satin chrome (HCr),<br>Brushed nickel (NiHa) |
| Cylinder ring dimensions  | 55mm/8mm (21mm)                                                     |
| Weight                    | 0,23kg                                                              |