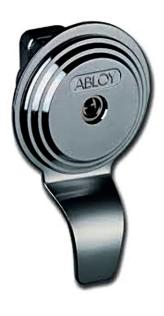

## ABLOY® CY053

## Cylinder for rim locks

## Product description

High durability cylinder rings against pulling, twisting and sawing.

The lock can be opened from outside by a key.