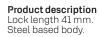

## ABLOY® CL619 Lock for electric switch

## Technical data

| Available key systems     | ABLOY SENTRY, ABLOY PROTEC, ABLOY PROTEC <sup>2</sup> , ABLOY SENTO, ABLOY EASY, ABLOY CLASSIC |
|---------------------------|------------------------------------------------------------------------------------------------|
| Body material             | Brass                                                                                          |
| Available plating options | Bright chrome (Cr)                                                                             |
| Handing                   | Right / Left                                                                                   |
| Cam turn                  | 90°                                                                                            |
| Key removal               | Locked position                                                                                |
| Weight                    | 0,13 kg                                                                                        |