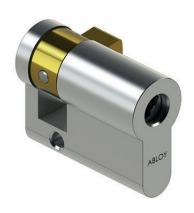

## Technical data

| Available key systems     | ABLOY SENTRY, ABLOY PROTEC, ABLOY PROTEC <sup>2</sup> , ABLOY SENTO, ABLOY EASY, ABLOY CLASSIC |
|---------------------------|------------------------------------------------------------------------------------------------|
| Body material             | Brass                                                                                          |
| Available plating options | Bright chrome (Cr)                                                                             |
| Handing                   | Right / Left                                                                                   |
| Cam turn                  | 90°                                                                                            |
| Key removal               | Locked position                                                                                |
| Weight                    | 0,13 kg                                                                                        |