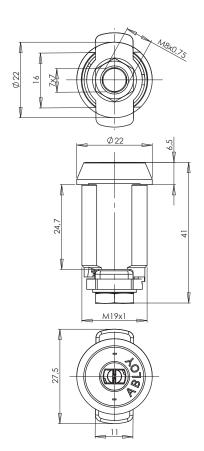

## Technical data

| Available key systems     | ABLOY SENTRY, ABLOY PROTEC, ABLOY PROTEC <sup>2</sup> , ABLOY SENTO, ABLOY CLASSIC |
|---------------------------|------------------------------------------------------------------------------------|
| Body material             | Brass                                                                              |
| Available plating options | Bright chrome (Cr)                                                                 |
| Handing                   | Right / Left                                                                       |
| Cam turn                  | 90°                                                                                |
| Key removal               | Locked and unlocked position                                                       |
| Weight                    | 0,1 kg                                                                             |