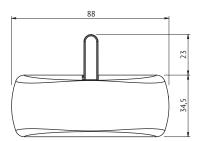

## Technical data

| Available plating options | Chome (Cr),<br>Satin chrome (HCr),<br>Brushed nickel (NiHa) |
|---------------------------|-------------------------------------------------------------|
| Weight                    | 0,2 kg                                                      |