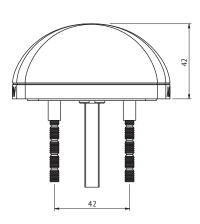

## Technical data

| Available plating options | Chome (Cr),<br>Satin chrome (HCr),<br>Brushed nickel (NiHa) |
|---------------------------|-------------------------------------------------------------|
| Weight                    | 0,2 kg                                                      |