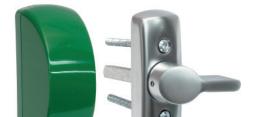

## Exit thumbturn

**Product description**Thumbturn is covered by a plastic cover which can be broken in an emergency. Available with multiple different surface treatments.