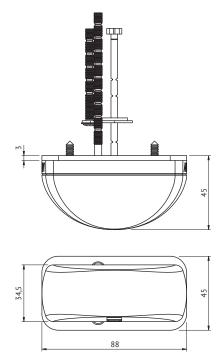

## Technical data

| Available plating options | Bright chrome (Cr), Satin chrome (HCr), Bright brass (MSKiLa), Satin brass (MSHaLa), Brushed nickel (NiHa), Antimicrobial painted ACTIVE Val (white)/ Mus (black)/Har (gray)/Gra (graphite) |
|---------------------------|---------------------------------------------------------------------------------------------------------------------------------------------------------------------------------------------|
| Weight                    | 0,28 kg                                                                                                                                                                                     |
|                           |                                                                                                                                                                                             |