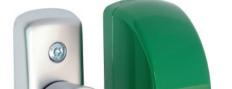

## Product description

Does not contain an exterior lock piece. Thumbturn is covered by a plastic cover which can be broken in an emergency. Slim design allows instalment on doors with wide a rabbet.