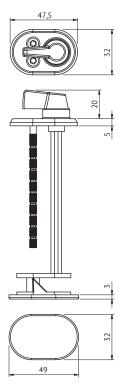

## Technical data

| Available plating options | Chome (Cr) |
|---------------------------|------------|
| Weight                    | 0,15 kg    |

This content is protected by Intellectual Property Rights Laws. The title to the content shall not pass to you, and instead shall remain with Abloy Oy or a third party holding the title. Abloy develops continuously the products and solutions offered. Therefore, the information contained in the document is subject to change without notice. ABLOY PROVIDES THIS CONTENT ON AN "AS IS" BASIS WITHOUT ANY WARRANTIES OF ANY KIND, EXPRESS, IMPLIED, OR STATUTORY."