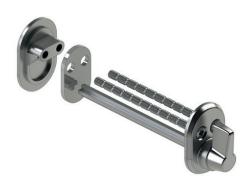

## ABLOY® CHOO5 Exit thumbturn

**Product description**Contains a cover plate for the exterior side of the door.