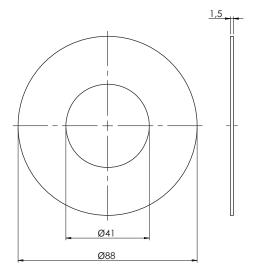

## ABLOY® 6172 Cover plate

## Technical data

| 16CIIIIICAL GALA          |                                           |
|---------------------------|-------------------------------------------|
| Available plating options | Bright chrome (Cr),<br>Satin chrome (HCr) |
| Weight                    | 0,12 kg                                   |