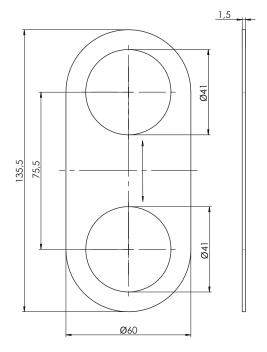

## ABLOY® 6171 Cover plate

## Technical data

| Available plating options | Bright chrome (Cr),<br>Satin chrome (HCr) |
|---------------------------|-------------------------------------------|
| Weight                    | 0,12 kg                                   |